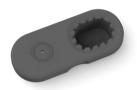

## **Packing List**

The following items are included:

Wiper for B·IRON Charging-Base ...... 1 unit Ref. CL0301

#### CI 0301

Wiper for B-IRON Charging-Base Ref CI 0301

- Total Net Weight: 15.3 q / 0.034 lb

- Package Dimensions: 97 x 56 x 47 mm / 25 q 3 82 x 2 20 x 1 85 in / 0 055  $(L \times W \times H)$ 

Complies with CE standards.