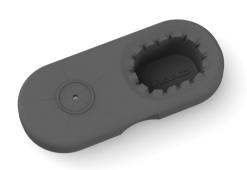

# Wiper Replacement

Lift the wiper by using the recess on the edge (1).

Assemble the new wiper onto the charging base (3). Make sure that the brass wool is on the far left and that there is space for the wiper on the right.

Remove the wiper from the charging base (2).

Press it down and make sure that the wiper membrane is correctly inserted all around (4).