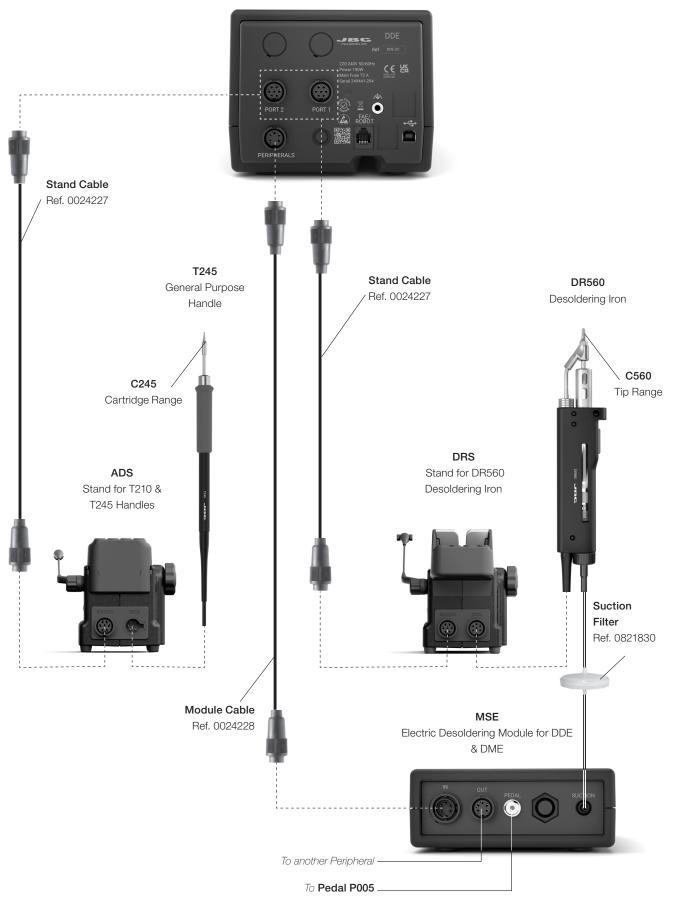

## **Packing List**

The following items are included according purchased station reference:

DDE 2-Tool Control Unit ..... 1 unit Ref. DDE-9C (100 V) Ref. DDE-1C (120 V) Ref. DDE-2C (230 V)

DR560 Desoldering Iron ..... 1 unit Ref. DR560-A

T245

Ref. T245-A

DRS Stand for DR560 ..... 1 unit Ref. DR-SF

MSE Electric Desoldering Module ...... 1 unit Ref. MSE-A

ADS Stand for T210 & T245 Handles ..... 1 unit Ref. AD-SF

General Purpose Handle ..... 1 unit

SCH Cartridge Holder ..... 1 unit Ref. SCH-A