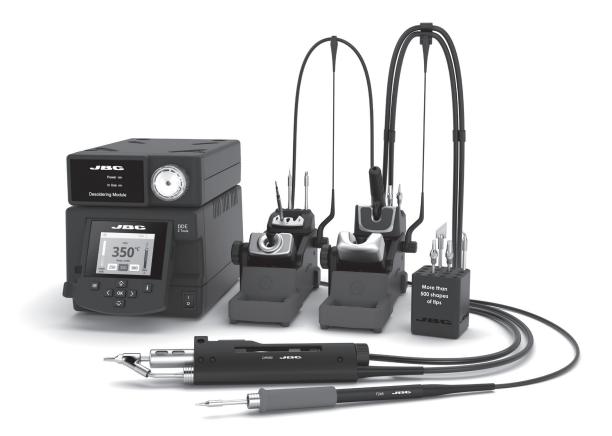

# **DDSE** 2-Tool Rework Station

This Plug & Play Guide corresponds to the following references:

Ref.

DDSE-9QD (100 V) DDSE-1QD (120 V) DDSE-2QD (230 V)

## **Packing List**

The following items are included according purchased station reference:

DDE 2-Tool Control Unit ..... 1 unit Ref. DDE-9C (100 V) Ref. DDE-1C (120 V) Ref. DDE-2C (230 V)

DR560 Desoldering Iron ..... 1 unit Ref. DR560-A

T245

Ref. T245-A

DRS Stand for DR560 ..... 1 unit Ref. DR-SF

MSE Electric Desoldering Module ...... 1 unit Ref. MSE-A

ADS Stand for T210 & T245 Handles ..... 1 unit Ref. AD-SF

General Purpose Handle ..... 1 unit

SCH Cartridge Holder ..... 1 unit Ref. SCH-A