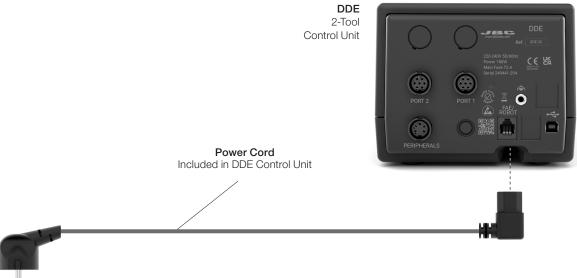

# **DDSE** 2-Tool Rework Station

This Plug & Play Guide corresponds to the following references:

Ref.

DDSE-9QD (100 V) DDSE-1QD (120 V) DDSE-2QD (230 V)



## **Packing List**

The following items are included according purchased station reference:





DDE 2-Tool Control Unit ..... 1 unit Ref. DDE-9C (100 V) Ref. DDE-1C (120 V) Ref. DDE-2C (230 V)











DR560 Desoldering Iron ..... 1 unit Ref. DR560-A







T245

Ref. T245-A







DRS Stand for DR560 ..... 1 unit Ref. DR-SF

MSE Electric Desoldering Module ...... 1 unit Ref. MSE-A

ADS Stand for T210 & T245 Handles ..... 1 unit Ref. AD-SF

General Purpose Handle ..... 1 unit





SCH Cartridge Holder ..... 1 unit Ref. SCH-A

## Installation





#### Installation

DDE

2-Tool Control Unit



### Specifications

DDSE

**2-Tool Rework Station** Ref. **DDSE-9QD** (100 V) Ref. **DDSE-1QD** (120 V) Ref. **DDSE-2QD** (230 V)

- Package Dimensions / Weight: (L x H x W)

Complies with CE standards. ESD safe.

525 x 318 x 347 mm / 12.40 kg 20.67 x 12.52 x 13.66 in / 27.34 lb



Warranty

Get 2 year JBC warranty by registering here: https://www.jbctools.com/productregistration/ within 30 days of purchase.



This product should not be thrown in the garbage.

In accordance with the European directive 2012/19/EU, electronic equipment at the end of its life must be collected and returned to an authorized recycling facility.