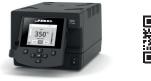

## **Packing List**

The following items are included according purchased station reference:

DDE 2-Tool Control Unit ..... 1 unit Ref. DDE-9C (100 V) Ref. DDE-1C (120 V) Ref. DDE-2C (230 V)

DR560 Desoldering Iron ..... 1 unit Ref. DR560-A

#### Installation

DDE

2-Tool Control Unit