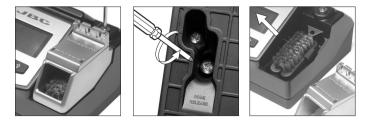

### **Changing Brushes in Nano Stations**

- 1. Remove the 2 screws from the bottom and separate the splashguard.
- 2. Pull off the brush, place the new one and follow the same steps conversely.

Nano stations Ref. NAST / NANT