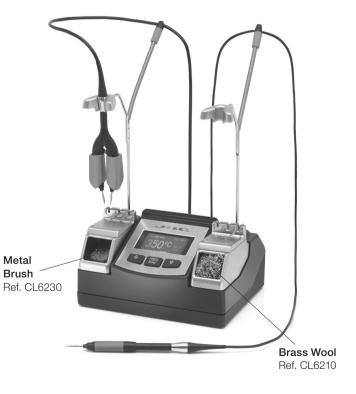

# Metal Brush Ref. CL6230

## Packing List

The following items should be included:

| Metal Brush | 1 | unit |
|-------------|---|------|
| Ref. CL6230 |   |      |

Manual ...... 1 unit Ref. 0011357

### **Changing Brushes in Nano Stations**

- 1. Remove the 2 screws from the bottom and separate the splashguard.
- 2. Pull off the brush, place the new one and follow the same steps conversely.

Nano stations Ref. NAST / NANT