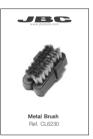

# Metal Brush Ref. CL6230

## Packing List

The following items should be included:

| Metal Brush | 1 | unit |
|-------------|---|------|
| Ref. CL6230 |   |      |

Manual ...... 1 unit Ref. 0011357