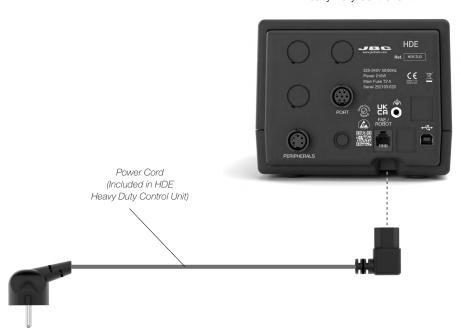

### Installation

**HDE** Heavy Duty Control Unit

HDE

## Installation

Heavy Duty Control Unit СНВ Converter Tool Cable Connector T470 Heavy Duty Handle Handle need to be assembled to CTS (see CTS use intructions) CTS Solder Pot Stand C470SP42 Solder Pot Cartridge 40 x 40 (also available C470SP01 Solder Pot Cartridge 18 x 15)