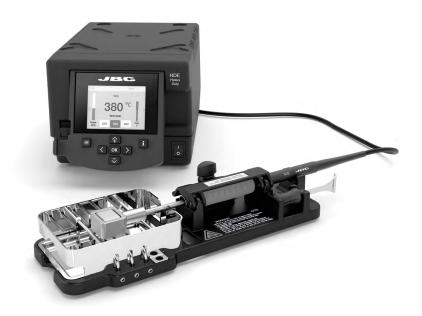

### **Packing List**

The following items are included according to purchased station reference:

HDE
Heavy Duty Control Unit ...... 1 unit

Ref. HDE-9UD (100 V) Ref. HDE-1UD (120 V) Ref. HDE-2UD (230 V) CTS

Solder Pot Stand ...... 1 unit

(Handle and Cartridge are not included in CTS)

CHB
Converter ...... 1 unit
Ref. CHB-B

T470

**Heavy Duty Handle** ...... 1 unit Ref. T470-A

C470SP42

Solder Pot Cartridge 40 x 40 ........... 1 unit

Ref. C470-SP42

## Installation

Heavy Duty Control Unit СНВ Converter Tool Cable Connector T470 Heavy Duty Handle Handle need to be assembled to CTS (see CTS use intructions) CTS Solder Pot Stand C470SP42 Solder Pot Cartridge 40 x 40 (also available C470SP01 Solder Pot Cartridge 18 x 15)