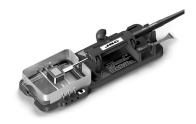

Solder Pot Stand ...... 1 unit

(Handle and Cartridge are not included in CTS)

CHB
Converter ...... 1 unit
Ref. CHB-B

T470

**Heavy Duty Handle** ...... 1 unit Ref. T470-A

C470SP42

Solder Pot Cartridge 40 x 40 ........... 1 unit

## Installation

Heavy Duty Control Unit СНВ Converter Tool Cable Connector T470 Heavy Duty Handle Handle need to be assembled to CTS (see CTS use intructions) CTS Solder Pot Stand C470SP42 Solder Pot Cartridge 40 x 40 (also available C470SP01 Solder Pot Cartridge 18 x 15)