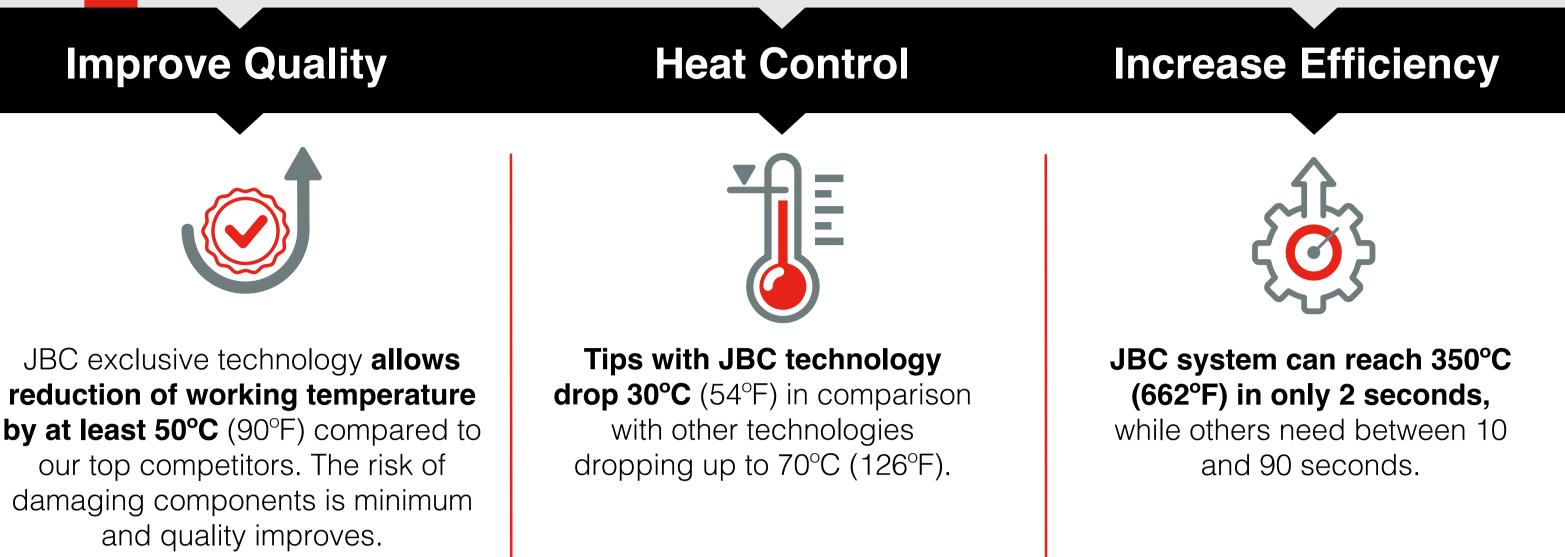

## Why does JBC Technology offer the Most Efficient Soldering System?







## Intelligent Heat Management

Thanks to both Sleep Mode and Hibernation Mode, tip life increases exponentially.

**Sleep Mode** 

## **Hibernation Mode**

Tip Life x5

Zzz = 350° 150°

Automatic stand detection makes the tool enter in Sleep Mode when not in use, lowering tip temperature below the solder melting point.



## This mode cuts off the power

making the tip reach room temperature thus preventing oxidation and saving energy.



Thanks to JBC Exclusive Heating System and Sleep & Hibernation Mode, **the temperature adjustment extends tip life up to 5 times.** 





For optimal heat transfer, keep the tipeduces yourclean, tinned and thus free of oxides.

Effective, quick and safe method to

prevent splashing and extend tip life.

Just place the tip in the holder, pull and inse