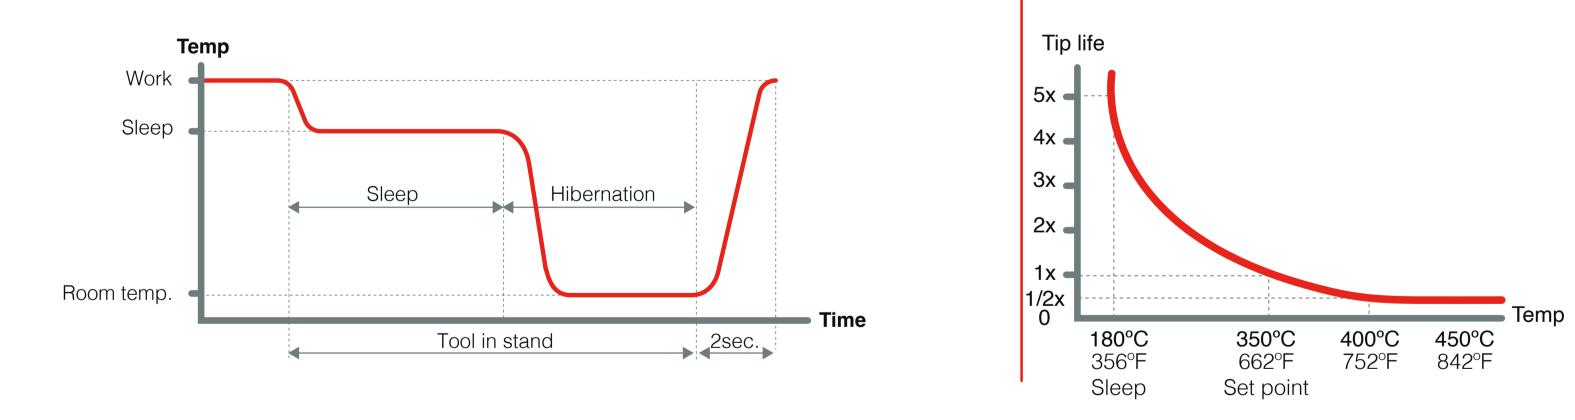

## Intelligent Heat Management

Thanks to both Sleep Mode and Hibernation Mode, tip life increases exponentially.

**Sleep Mode** 

## **Hibernation Mode**

Tip Life x5

Zzz = 350° 150°

Automatic stand detection makes the tool enter in Sleep Mode when not in use, lowering tip temperature below the solder melting point.

## This mode cuts off the power

making the tip reach room temperature thus preventing oxidation and saving energy.

Thanks to JBC Exclusive Heating System and Sleep & Hibernation Mode, **the temperature adjustment extends tip life up to 5 times.** 