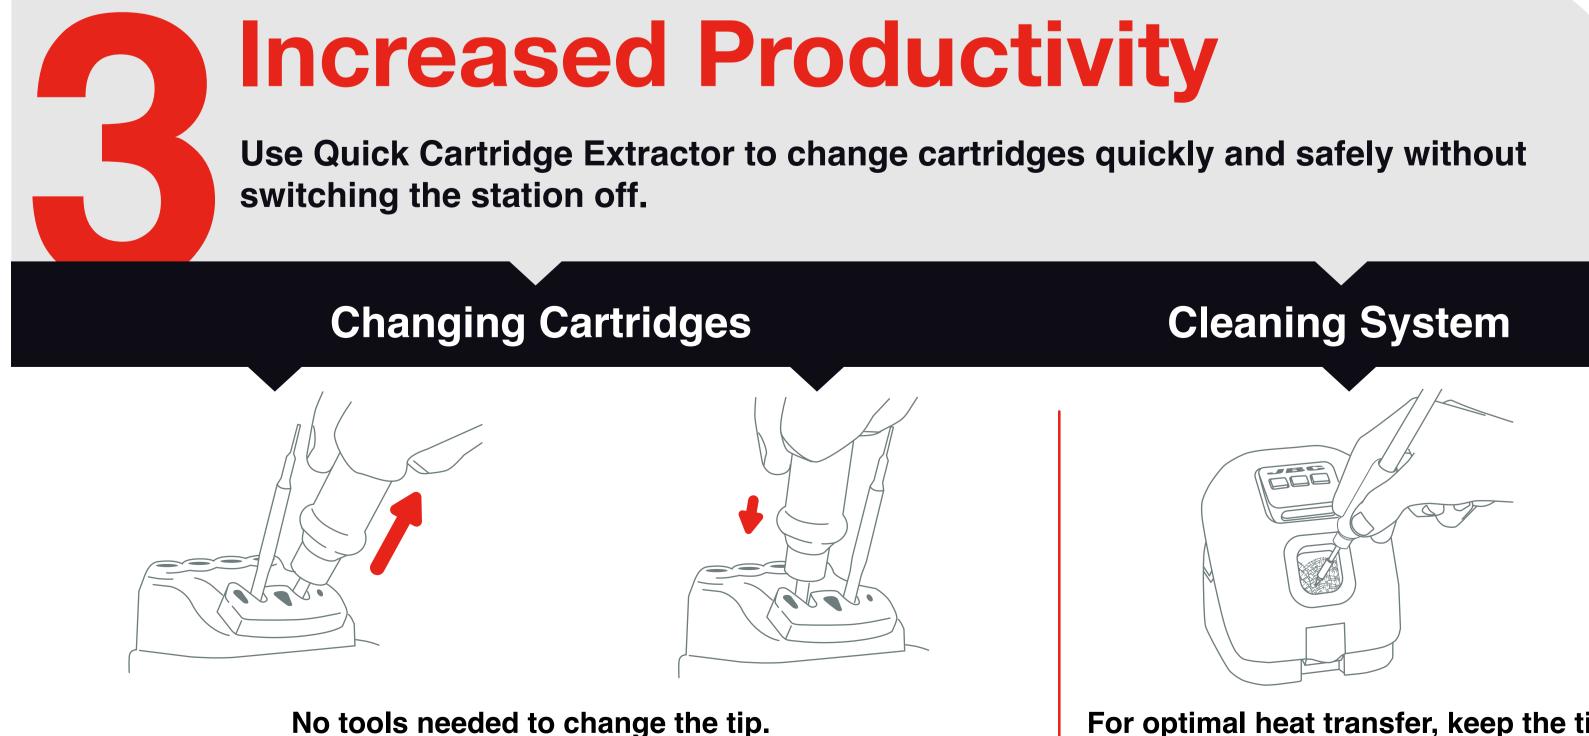

For optimal heat transfer, keep the tipeduces yourclean, tinned and thus free of oxides.

Effective, quick and safe method to

prevent splashing and extend tip life.

Just place the tip in the holder, pull and insert the new tip. Reduces your

idle time while increasing operator safety.