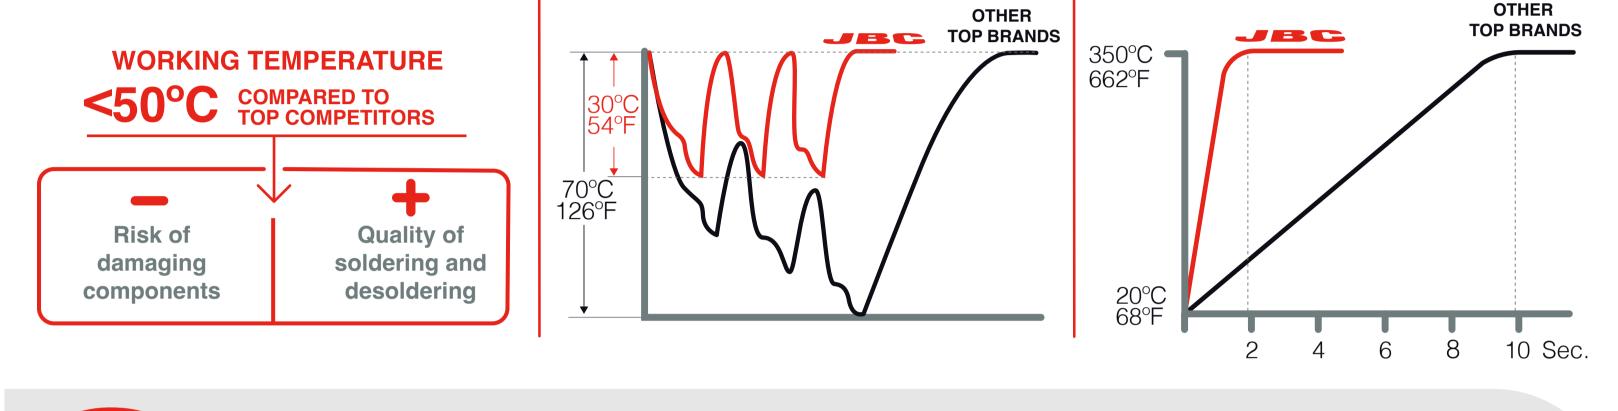

## Why does JBC Technology offer the Most Efficient Soldering System?







## Intelligent Heat Management

Thanks to both Sleep Mode and Hibernation Mode, tip life increases exponentially.

**Sleep Mode** 

## **Hibernation Mode**

Tip Life x5

Zzz = 350° 150°

Automatic stand detection makes the tool enter in Sleep Mode when not in use, lowering tip temperature below the solder melting point.



## This mode cuts off the power

making the tip reach room temperature thus preventing oxidation and saving energy.



Thanks to JBC Exclusive Heating System and Sleep & Hibernation Mode, **the temperature adjustment extends tip life up to 5 times.** 





For optimal heat transfer, keep the tipeduces yourclean, tinned and thus free of oxides.

Effective, quick and safe method to

prevent splashing and extend tip life.

Just place the tip in the holder, pull and insert