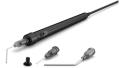

## **Packing List**

The following items are included according to purchased station reference:

High-Precision Hot Air Control Unit .... 1 unit

Ref. JNA-9UB (100 V) Ref. JNA-1UB (120 V) Ref. JNA-2UB (230 V) **High-Precision Heater Hose Set** ... 1 unit Ref. NH-A

Stand for NH ...... 1 unit Ref. NA-SB

**NBC260 Bent Needles & Cups for T260** ...... 1 unit
Ref. 0026490

**Pedal** ..... 1 unit Ref. P-405