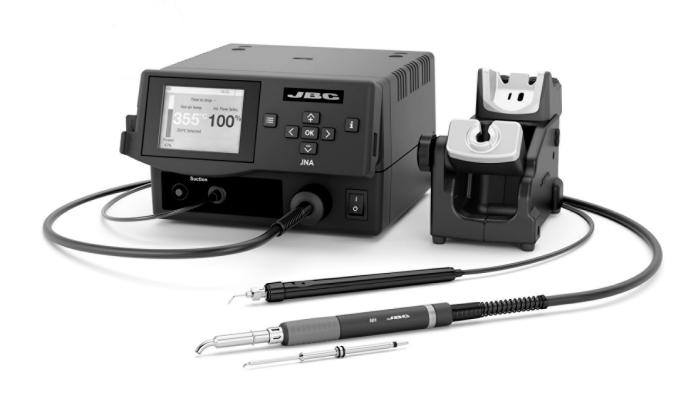

## **JNA**

# High-Precision Hot Air Station

This Plug & Play Guide corresponds to the following references:

## **Packing List**

The following items are included according to purchased station reference:

High-Precision Hot Air Control Unit .... 1 unit

Ref. JNA-9UB (100 V) Ref. JNA-1UB (120 V) Ref. JNA-2UB (230 V) **High-Precision Heater Hose Set** ... 1 unit Ref. NH-A

## Installation

High-Precision Hot Air Control Unit

J125010 \*
Cartridge

NH
High-Precision
Heater Hose Set

**JNA**High-Precision Hot Air Control Unit

<sup>\*</sup> Not included, sold separately.