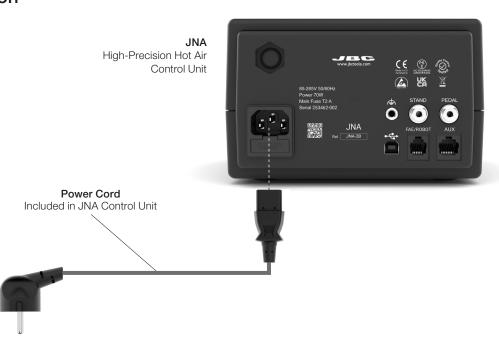

#### Installation

## Installation

High-Precision Hot Air Control Unit

J125010 \*
Cartridge

NH
High-Precision
Heater Hose Set

**JNA**High-Precision Hot Air Control Unit

<sup>\*</sup> Not included, sold separately.