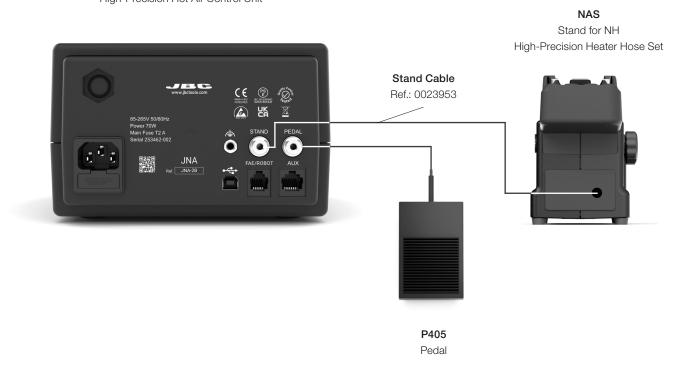

#### Installation

## Installation

High-Precision Hot Air Control Unit

J125010 \*
Cartridge

NH
High-Precision
Heater Hose Set

**JNA**High-Precision Hot Air Control Unit

<sup>\*</sup> Not included, sold separately.