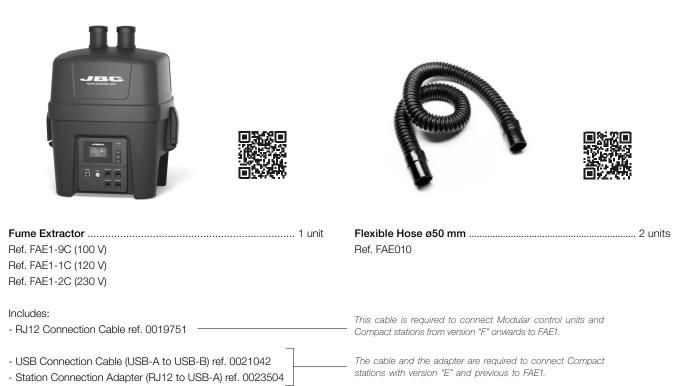

## **Packing List**

The following items are included according to purchased reference:

Pedal ...... 1 unit Ref. P405