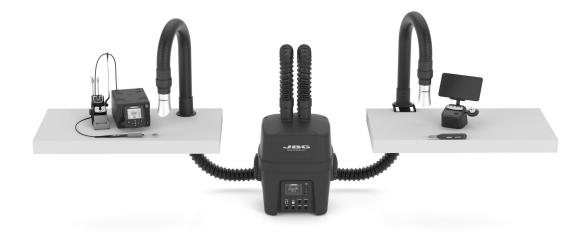

# **FAE1K2** Fume Extractor Kit for 2 Workbenches

This Plug & Play Guide corresponds to the following references:

Ref.

FAE1-9K2C (100 V) FAE1-1K2C (120 V) FAE1-2K2C (230 V)

#### FAE1K2

Fume Extractor Kit for 2 Workbenches