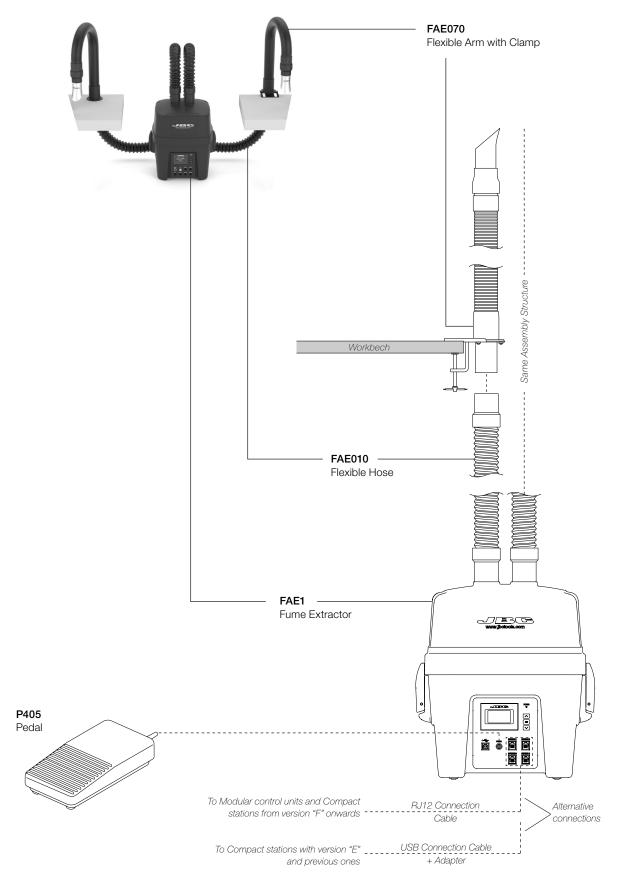

# **FAE1K2** Fume Extractor Kit for 2 Workbenches

This Plug & Play Guide corresponds to the following references:

Ref.

FAE1-9K2C (100 V) FAE1-1K2C (120 V) FAE1-2K2C (230 V)

# Installation

#### FAE1K2

Fume Extractor Kit for 2 Workbenches