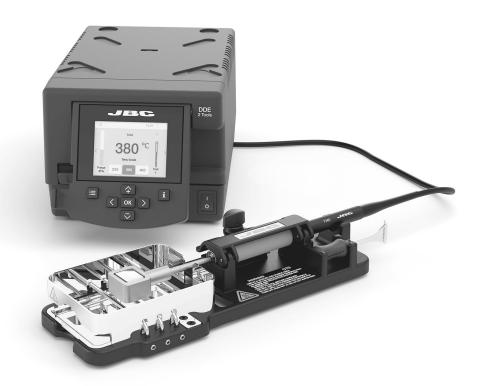

#### Installation

**DDE** 2-Tool Control Unit

DDE

### Installation

2-Tool Control Unit СНВ Converter Tool Cable Connector T245 General Purpose Handle Handle needs to be assembled to CTS (see CTS use intructions) CTS Solder Pot Stand C245SP01 Solder Pot Cartridge 18 x 15