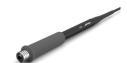

Ref. DDE-9C (100 V) Ref. DDE-1D (120 V) Ref. DDE-2D (230 V)

T245
General Purpose Handle ...... 1 unit
Ref. T245-A

Solder Pot Cartridge 18 x 15 ...... 1 unit Ref. C245-SP01

### Installation

2-Tool Control Unit СНВ Converter Tool Cable Connector T245 General Purpose Handle Handle needs to be assembled to CTS (see CTS use intructions) CTS Solder Pot Stand C245SP01 Solder Pot Cartridge 18 x 15