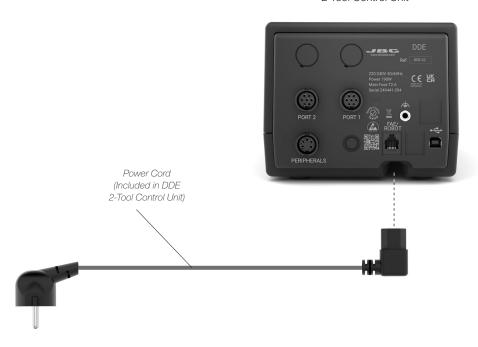

# **DDCT**

# 2-Tool Soldering Pot Station

This Plug & Play Guide corresponds to the following references:

Ref.

DDCT-9A (100 V) DDCT-1A (120 V) DDCT-2A (230 V)

#### Station

More Information at the product web page



#### Video Guide

Watch the product video



### **Packing List**

The following items are included according to purchased station reference:









| DDE                 |  |
|---------------------|--|
| 2-Tool Control Unit |  |
| Pot DDE 00 (100 \ ) |  |

Ref. DDE-9C (100 V) Ref. DDE-1D (120 V) Ref. DDE-2D (230 V)















T245
General Purpose Handle ...... 1 unit
Ref. T245-A



Solder Pot Cartridge 18 x 15 ...... 1 unit Ref. C245-SP01

#### Installation

**DDE** 2-Tool Control Unit





DDE

### Installation

2-Tool Control Unit СНВ Converter Tool Cable Connector T245 General Purpose Handle Handle needs to be assembled to CTS (see CTS use intructions) CTS Solder Pot Stand C245SP01 Solder Pot Cartridge 18 x 15

### **Specifications**

DDCT

Solder Pot Station

Ref. **DDCT-9A** (100 V) Ref. **DDCT-1A** (120 V)

Ref. **DDCT-2A** (230 V)

- Package Dimensions / Weight:

 $(L \times H \times W)$ 

450 x 345 x 243 mm / 5.93 kg 17.72 x 13.58 x 9.57 in / 13.07 lb

Complies with CE standards.

ESD safe.



Warranty

Information regarding the warranty of each product can be found on the final page of its instruction manual.



This product should not be thrown in the garbage.

In accordance with the European directive 2012/19/EU, electronic equipment at the end of its life must