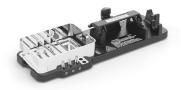

### Installation

2-Tool Control Unit СНВ Converter Tool Cable Connector T245 General Purpose Handle Handle needs to be assembled to CTS (see CTS use intructions) CTS Solder Pot Stand C245SP01 Solder Pot Cartridge 18 x 15