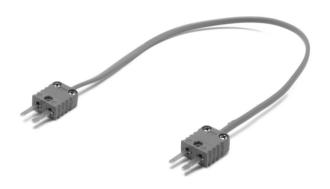

# TID-A Thermocouple Cable

Ref. 0014848

# Thermocouple cable Ref. 0014848 Sensor Stand Ref. 0014847 Sensor Type K Ref. STD-A Console Ref. 0014846

## **Specifications**

Weight: 15 gr (0.002 lb)Length: 300 mm (11.81in)

- Thermocouple type K

Complies with CE standards ESD protected