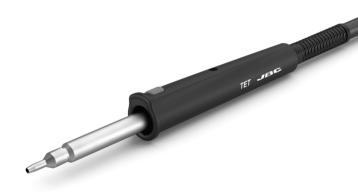

# **TET**Precision Heater Hose Set

This manual corresponds to the following reference:

## **Features**

TET Precision Heater Hose Set allows to repair small and medium SMDs. It works with JTU Control Unit and TE Nozzles.

**Note:** Only perform this operation when the heating element is cold and the unit is disconnected from the mains.

## Precision Heater Hose Set

Ref · TF-TB

- Hose Lenath: 1100 mm / 43.31 in - Total Net Weight: 187.2 g / 0.413 lb

- Package Dimensions/Weight: 300 x 125 x 65 mm / 267.7 g  $(L \times W \times H)$ 11.81 x 4.92 x 2.56 in / 0.590 lb