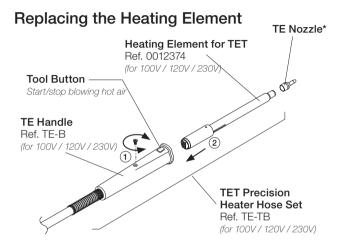

Loosen the screw (1) and pull the worn heating element out of the handle (2).

Insert the new heating element, make sure its pushed all the way in (2) and tighten the screw (1).

\* not included, sold separately

# Changing TET Heater Hose Set

Only perform this operation when the station is turned off.

Use a spanner to unscrew the nut (1) and remove the tool hose (2).

Insert the new hose, make sure it is pushed all the way into the connector (2), and tighten the nut (1).