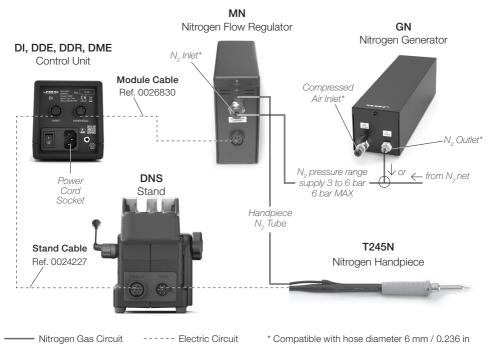

# GN

## Nitrogen Generator Module

This manual corresponds to the following reference:

GN-A

### Connection

#### Description

GN is a Nitrogen Generator Module. Nitrogen gas ( $N_2$ ) simply obtained from compressed air through action of a high-performance separation membrane.

Features of the compressed air:

- Dry air and without oil
- Water filter of at least 0,01µm
- Particles filter of at least 0,3µm