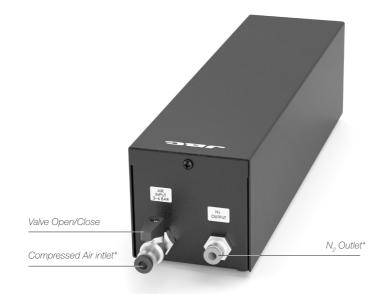

### Connection

#### Description

GN is a Nitrogen Generator Module. Nitrogen gas ( $N_2$ ) simply obtained from compressed air through action of a high-performance separation membrane.

Features of the compressed air:

- Dry air and without oil
- Water filter of at least 0,01µm
- Particles filter of at least 0,3µm

#### GN Nitrogen Generator Module

Ref. GN-A

| <ul> <li>Ambient Operating Temperature:</li> <li>Compressed Air Pressure:</li> <li>Compressed Air Inlet / N<sub>2</sub> Outlet:</li> <li>Gas Concentration:</li> <li>Concentrated N<sub>2</sub> Gas Flow:</li> <li>Modul Dimensions:<br/>(L x W x H)</li> </ul> | 10 - 50 °C / 50 - 122 °F<br>4 - 6 bar<br>Hose diameter 6 mm / 0.236 in<br>Up to 99%<br>1 - 2 SLPM<br>85 x 90 x 355 mm<br>3.35 x 3.54 x 13.98 in |
|-----------------------------------------------------------------------------------------------------------------------------------------------------------------------------------------------------------------------------------------------------------------|-------------------------------------------------------------------------------------------------------------------------------------------------|
| - Total Net Weight:                                                                                                                                                                                                                                             | 2 kg / 4.41 lb                                                                                                                                  |
| - Total Package Dimensions / Weight:<br>(L x W x H)                                                                                                                                                                                                             | 368 x 368 x 125 mm / 2.6 kg<br>14.49 x 14.49 x 4.92 in / 5.73 lb                                                                                |
| Complies with CE standards.<br>ESD safe.                                                                                                                                                                                                                        |                                                                                                                                                 |