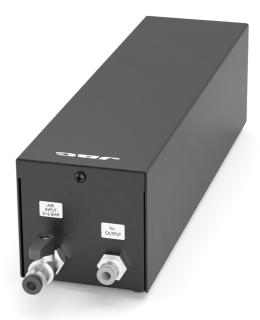

#### Description

GN is a Nitrogen Generator Module. Nitrogen gas ( $N_2$ ) simply obtained from compressed air through action of a high-performance separation membrane.

Features of the compressed air:

- Dry air and without oil
- Water filter of at least 0,01µm
- Particles filter of at least 0,3µm

#### GN Nitrogen Generator Module

Ref. GN-A

| <ul> <li>Ambient Operating Temperature:</li> <li>Compressed Air Pressure:</li> <li>Compressed Air Inlet / N<sub>2</sub> Outlet:</li> <li>Gas Concentration:</li> <li>Concentrated N<sub>2</sub> Gas Flow:</li> <li>Modul Dimensions:<br/>(L x W x H)</li> </ul> | 10 - 50 °C / 50 - 122 °F<br>4 - 6 bar<br>Hose diameter 6 mm / 0.236 in<br>Up to 99%<br>1 - 2 SLPM<br>85 x 90 x 355 mm<br>3.35 x 3.54 x 13.98 in |
|-----------------------------------------------------------------------------------------------------------------------------------------------------------------------------------------------------------------------------------------------------------------|-------------------------------------------------------------------------------------------------------------------------------------------------|
| - Total Net Weight:                                                                                                                                                                                                                                             | 2 kg / 4.41 lb                                                                                                                                  |
| - Total Package Dimensions / Weight:<br>(L x W x H)                                                                                                                                                                                                             | 368 x 368 x 125 mm / 2.6 kg<br>14.49 x 14.49 x 4.92 in / 5.73 lb                                                                                |
| Complies with CE standards.<br>ESD safe.                                                                                                                                                                                                                        |                                                                                                                                                 |