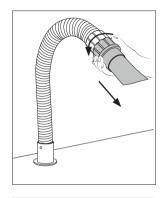

## Nozzle Replacement

The bayonet system makes it easy to change the nozzle.

To do this, hold the tube with one hand and with the other turn the nozzle counter-clockwise and pull it out to remove the nozzle.

To install a new nozzle, align the bayonet, insert the new nozzle, and turn the nozzle clockwise to lock it in place.

The nozzles are designed in such a way that they can be used with a hanging arm or be lying on the workbench