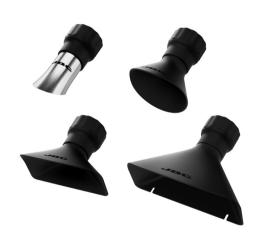

# FAE080, FAE081, FAE082, FAE083

Nozzles for FAE

This manual corresponds to the following references:

FAE080 FAE081 FAE082 FAE083

According to purchased reference, one of the following nozzles is included: