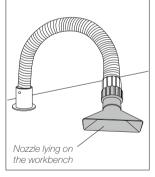

To install a new nozzle, align the bayonet, insert the new nozzle, and turn the nozzle clockwise to lock it in place.

The nozzles are designed in such a way that they can be used with a hanging arm or be lying on the workbench