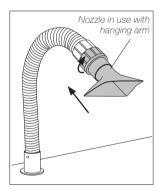

To install a new nozzle, align the bayonet, insert the new nozzle, and turn the nozzle clockwise to lock it in place.

The nozzles are designed in such a way that they can be used with a hanging arm or be lying on the workbench