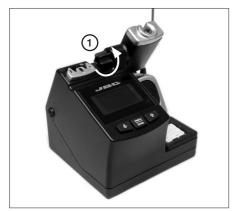

#### Connection

1 Turn the knob counterclockwise until it loosens.

2 Insert the fume inlet duct for compact stations between the knob and the tool holder.

#### Connection

3 Connect the fume inlet duct for compact stations to the accessory for stand aspiration (Ref. FAE030 or FAE040), which should as well be connected to the fume extractor FAE through the hose FAE010.

4 The system detects when the tool is returned to the station and the fume inlet duct automatically absorbs the fumes.