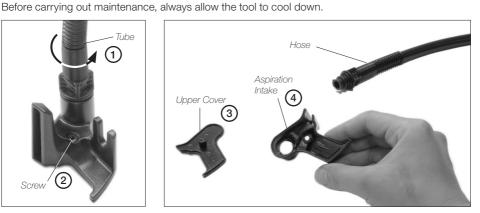

#### Maintenance

First remove the hose by twisting it (1). Shake the hose to get rid of the dirt inside.

Then remove the screw (2).

Dismantle the upper cover (3).

Clean the inside of the aspiration intake (4), if necessary with a cleaning stick.

Assemble all of the components in reverse order.