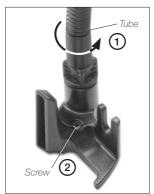

#### Maintenance

First remove the hose by twisting it (1). Shake the hose to get rid of the dirt inside.

Then remove the screw (2).

Dismantle the upper cover (3).

Clean the inside of the aspiration intake (4), if necessary with a cleaning stick.