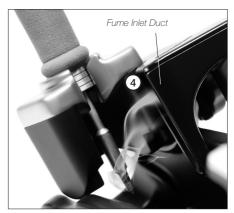

4 The system detects when the tool is returned to the station and the fume inlet duct automatically absorbs the fumes.