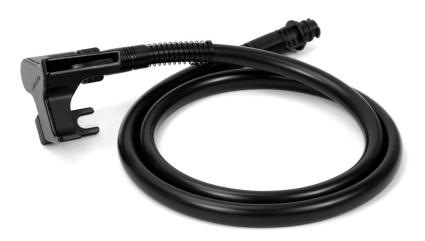

# FAE060

Fume Inlet Duct for Compact Stations

This manual corresponds to the following reference:

FAE060

### **Packing List**

The following items are included:

| Fume Inlet Duct      |       |      |
|----------------------|-------|------|
| for Compact Stations | <br>1 | unit |
| Ref. FAE060          |       |      |

#### **Specifications**

| FAE060<br>Fume Inlet Duct for Compact Stations<br>Ref.: FAE060 |                                  |  |
|----------------------------------------------------------------|----------------------------------|--|
| - Length:                                                      | 107 cm / 4.21 in                 |  |
| - Total Net Weight:                                            | 186 g / 0.41 lb                  |  |
| - Total Package Dimensions / Weight:                           | 300 x 130 x 65 mm / 281 g        |  |
| (L x W x H)                                                    | 11.81 x 5.12 x 2.56 in / 0.62 lb |  |
| Complies with CE standards.<br>ESD safe.                       |                                  |  |