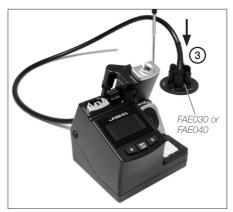

#### Connection

3 Connect the fume inlet duct for compact stations to the accessory for stand aspiration (Ref. FAE030 or FAE040), which should as well be connected to the fume extractor FAE through the hose FAE010.