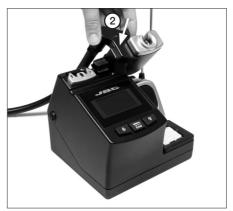

#### Connection

1 Turn the knob counterclockwise until it loosens.

2 Insert the fume inlet duct for compact stations between the knob and the tool holder.