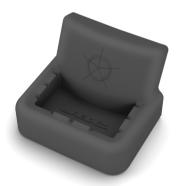

# Features

#### Tapping:

Tap gently to remove excess solder.

Wiping:

Use the slots to remove remaining particles.