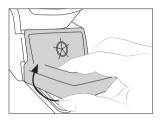

# Wiper and Brass Wool Replacement

The wiper and brass wool can be easily removed for cleaning or replacement when they are worn.

Lift the wiper at its front edge.

Remove the wiper by pulling it out.

Replace the brass wool with a new one when it is worn out.