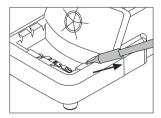

#### Tapping:

Tap gently to remove excess solder.

Wiping:

Use the slots to remove remaining particles.