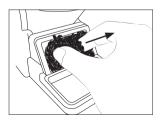

# www.jbctools.com INSTRUCTION MANUAL



# **CL7889** Wiper for Stands

This manual corresponds to the following reference:

CL7889 - red

# Packing List

The following items are included:





Wiper for Stands ..... 1 unit

Manual ..... 1 unit Ref. 0027289

# Features

#### Tapping:

Tap gently to remove excess solder.



Wiping:

Use the slots to remove remaining particles.





# Wiper and Brass Wool Replacement

The wiper and brass wool can be easily removed for cleaning or replacement when they are worn.



Lift the wiper at its front edge.



Remove the wiper by pulling it out.



Replace the brass wool with a new one when it is worn out.

Place the wiper back or replace them if desired.

# Specifications

CI 7889 Wiper for Stands Ref CI 7889 - red

- Total Net Weight:
- Package Dimensions / Weight: 90 x 55 x 40 mm / 60 g  $(L \times H \times W)$

40 g / 0.088 lb 3.54 x 2.17 x 1.57 in / 0.132 lb

ESD safe



#### Warrantv

JBC's 2 year warranty covers this equipment against all manufacturing defects. including the replacement of defective parts and labour.

Warranty does not cover product wear or misuse.

In order for the warranty to be valid, equipment must be returned, postage paid, to the dealer where it was purchased.



This product should not be thrown in the garbage.

In accordance with the European directive 2012/19/EU, electronic equipment at the end of i