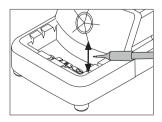

# Wiper and Brass Wool Replacement

The wiper and brass wool can be easily removed for cleaning or replacement when they are worn.

Lift the wiper at its front edge.

Remove the wiper by pulling it out.

Replace the brass wool with a new one when it is worn out.

Place the wiper back or replace them if desired.