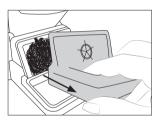

# Wiper and Brass Wool Replacement

The wiper and brass wool can be easily removed for cleaning or replacement when they are worn.

Lift the wiper at its front edge.

Remove the wiper by pulling it out.

Replace the brass wool with a new one when it is worn out.