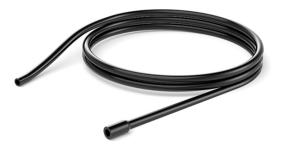

#### **Packing List**

The following items are included:

Suction Tube Extention ... 1 unit Ref. A1287

Manual ..... 1 unit Ref. 0032180

### Specifications

| A1287<br>Suction Tube Extention<br>Ref. A1287                                             |                                                                                 |
|-------------------------------------------------------------------------------------------|---------------------------------------------------------------------------------|
| - Tube Length:                                                                            | 1.5 m / 59.06 in                                                                |
| <ul> <li>Total Net Weight:</li> <li>Package Dimensions/Weight:<br/>(L x H x W)</li> </ul> | 39.7 g / 0.088 lb<br>155 x 85 x 55 / 65.1 g<br>6.10 x 3.35 x 2.17 in / 0.144 lb |