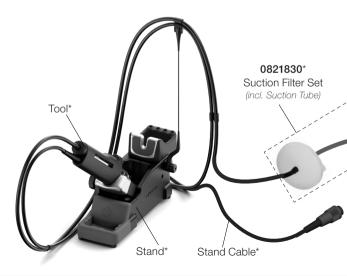

# www.jbctools.com INSTRUCTION MANUAL



## A1287 Suction Tube Extention

This manual corresponds to the following reference: A1286

#### **Packing List**

The following items are included:





Suction Tube Extention ... 1 unit Ref. A1287

Manual ..... 1 unit Ref. 0032180



#### Connections





\* not included, sold separately

### Specifications

| A1287<br>Suction Tube Extention<br>Ref. A1287                                             |                                                                                 |
|-------------------------------------------------------------------------------------------|---------------------------------------------------------------------------------|
| - Tube Length:                                                                            | 1.5 m / 59.06 in                                                                |
| <ul> <li>Total Net Weight:</li> <li>Package Dimensions/Weight:<br/>(L x H x W)</li> </ul> | 39.7 g / 0.088 lb<br>155 x 85 x 55 / 65.1 g<br>6.10 x 3.35 x 2.17 in / 0.144 lb |



#### Warranty