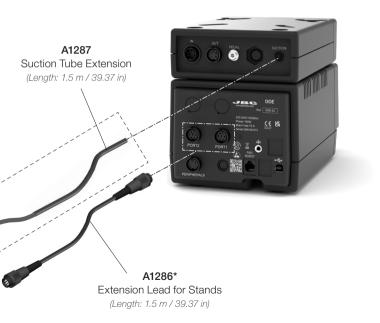

## A1287 Suction Tube Extention

This manual corresponds to the following reference: A1286

#### **Packing List**

The following items are included:

Suction Tube Extention ... 1 unit Ref. A1287

Manual ..... 1 unit Ref. 0032180

#### Connections

\* not included, sold separately

### Specifications

| A1287<br>Suction Tube Extention<br>Ref. A1287                                             |                                                                                 |
|-------------------------------------------------------------------------------------------|---------------------------------------------------------------------------------|
| - Tube Length:                                                                            | 1.5 m / 59.06 in                                                                |
| <ul> <li>Total Net Weight:</li> <li>Package Dimensions/Weight:<br/>(L x H x W)</li> </ul> | 39.7 g / 0.088 lb<br>155 x 85 x 55 / 65.1 g<br>6.10 x 3.35 x 2.17 in / 0.144 lb |