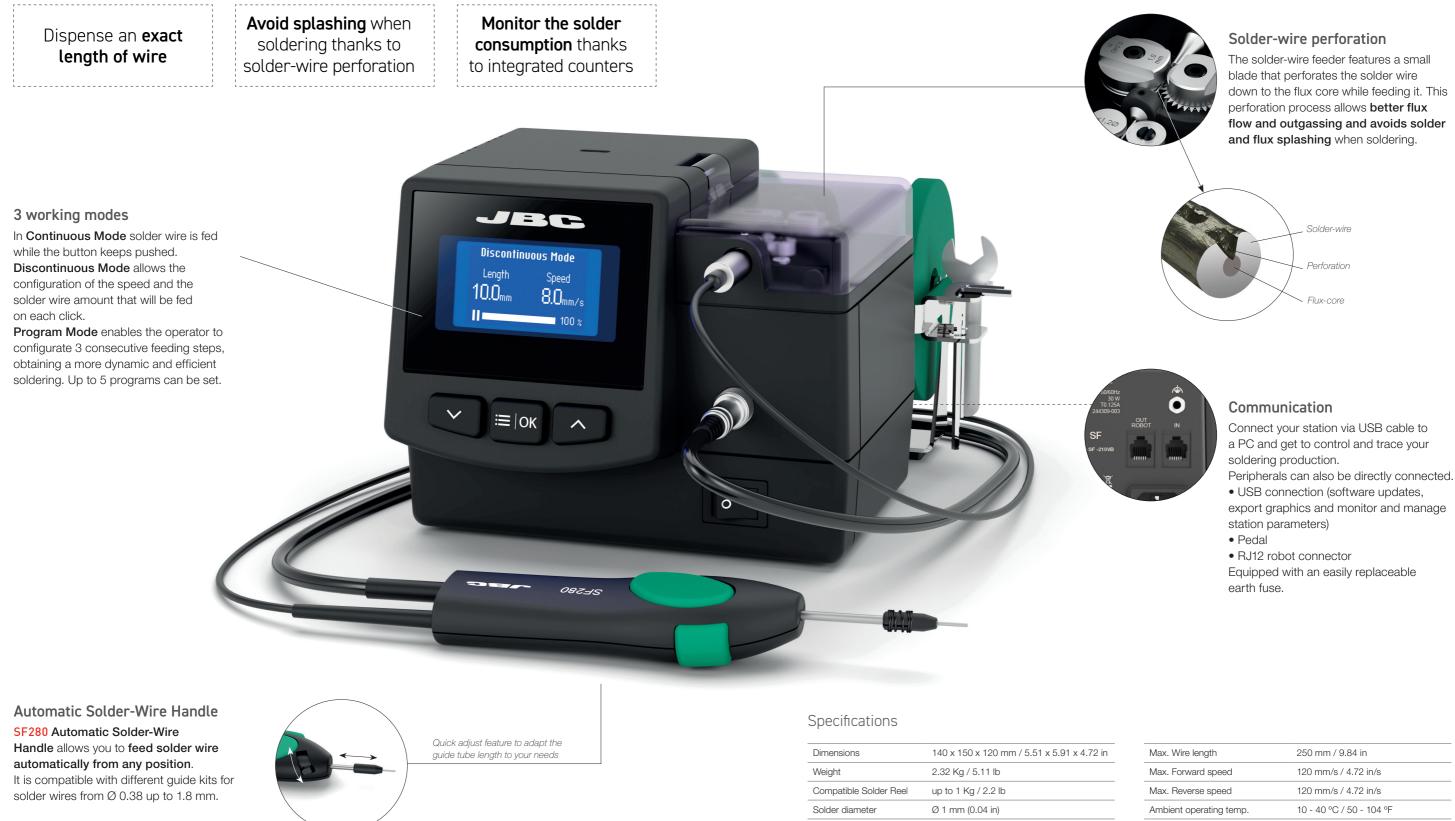

# **Automatic Solder-Wire Feeder**

Feed solder wire automatically from any position

# **SF** Automatic Solder-Wire Feeder

This Solder-Wire Feeder allows you to feed solder wire automatically from any position.

Ref. - Voltage (AC) / Fuse

SF-110VB - 100-120 V / 0.2A

SF-210VB - 230 V / 0.1A

export graphics and monitor and manage

| Max. Wire length         | 250 mm / 9.84 in           |  |
|--------------------------|----------------------------|--|
| Max. Forward speed       | 120 mm/s / 4.72 in/s       |  |
| Max. Reverse speed       | 120 mm/s / 4.72 in/s       |  |
| Ambient operating temp.  | 10 - 40 °C / 50 - 104 °F   |  |
| Communication connectors | USB-B, Peripherals         |  |
| Robot connector          | RJ12 for RS-232 connection |  |
|                          |                            |  |

### Guide Kits

You can change the guide kit depending on the solder wire used.

#### Stand

SFS Stand works exclusively with SF280 Automatic Solder-Wire Handle.

**Tool Holder** position is easily adjustable to suit your needs and **Cable Collector** is designed for perfect movement adaptation and to keep cables away from the working area.