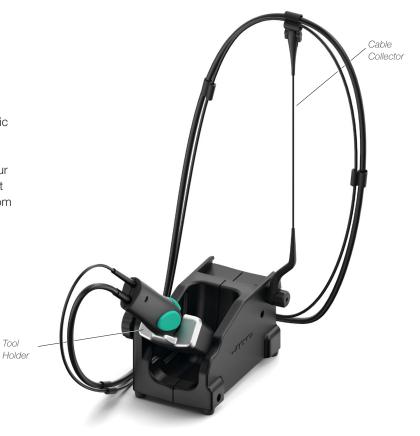

#### Stand

SFS Stand works exclusively with SF280 Automatic Solder-Wire Handle.

**Tool Holder** position is easily adjustable to suit your needs and **Cable Collector** is designed for perfect movement adaptation and to keep cables away from the working area.