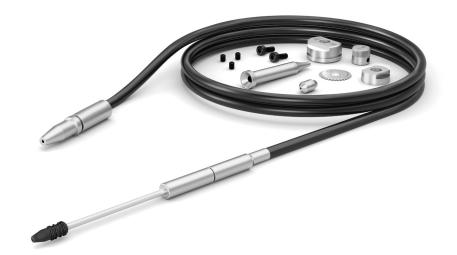

### Guide Kits

You can change the guide kit depending on the solder wire used.

## References without solder-wire perforation

| Ref.   | Solder wire Ø                     |  |  |
|--------|-----------------------------------|--|--|
| GSF04D | 0.38 - 0.40 mm / 0.015 - 0.016 in |  |  |
| GSF05D | 0.46 - 0.56 mm / 0.018 - 0.022 in |  |  |
| GSF06D | 0.60 - 0.64 mm / 0.023 - 0.025 in |  |  |
| GSF07D | 0.70 - 0.78 mm / 0.028 - 0.031 in |  |  |
| GSF08D | 0.80 - 0.82 mm / 0.032 - 0.033 in |  |  |
| GSF10D | 0.90 - 1.10 mm / 0.036 - 0.044 in |  |  |
| GSF12D | 1.14 - 1.27 mm / 0.045 - 0.051 in |  |  |
| GSF15D | 1.50 - 1.57 mm / 0.060 - 0.063 in |  |  |
| GSF16D | 1.60 - 1.63 mm / 0.063 - 0.065 in |  |  |
| GSF18D | 1.80 mm / 0.073 in                |  |  |

## References with solder-wire perforation

| Ref.   | Solder wire Ø      | Ref.   | Solder wire Ø      |
|--------|--------------------|--------|--------------------|
| GSF08V | 0.80 mm / 0.032 in | GSF15V | 1.50 mm / 0.059 in |
| GSF10V | 1.00 mm / 0.040 in | GSF16V | 1.60 mm / 0.063 in |
| GSF12V | 1.20 mm / 0.047 in | GSF18V | 1.80 mm / 0.073 in |