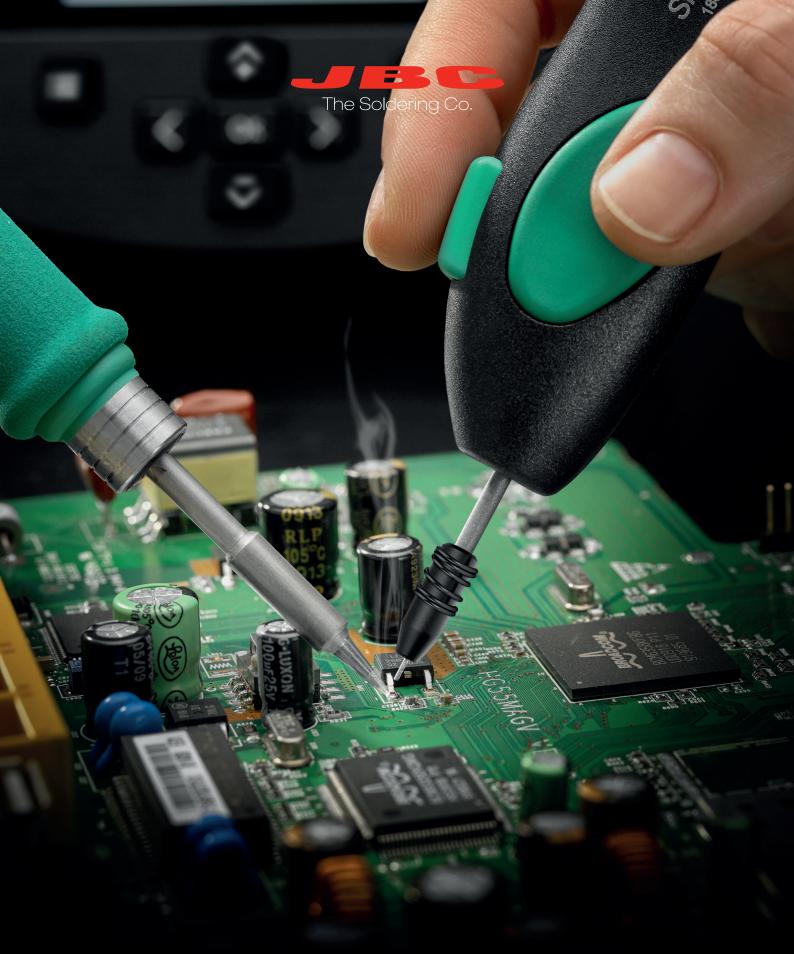

# **Automatic Solder-Wire Feeder**

Feed solder wire automatically from any position

# **SF** Automatic Solder-Wire Feeder

This Solder-Wire Feeder allows you to feed solder wire automatically from any position.

Ref. - Voltage (AC) / Fuse

SF-110VB - 100-120 V / 0.2A

SF-210VB - 230 V / 0.1A