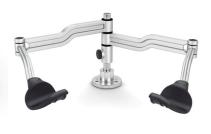

RHS Articulated Hand Rest for PHSEK Preheater Set It provides a point of support for the right hand close to the working zone.

Its base plate is designed to work with PHSEK Preheater Set.

HRR Articulated Right Hand Rest HRL Articulated Left Hand Rest It also provides a point of support very close to the working zone.