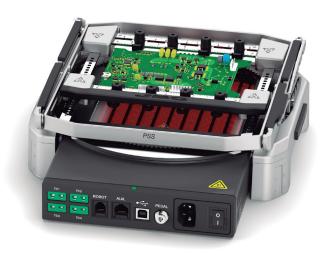

## Use with preheater

Indispensable for avoiding thermal shock on multilayer PCBs while reworking.

PSS Support is perfect for working with PHSE Preheater, a complete solution to rework small / medium PCBs, such as the ones commonly used in electronic industries. The support allows you to work continuously on the PCB without waiting for it to cool down.

Matchless reliability in temperature accuracy and control of the PCBA so that no component is damaged.