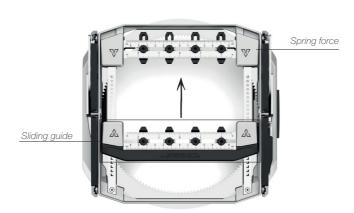

#### Set different heights to find your ideal position

or to adjust the distance between the PCB and the heating area of the preheater.

It allows **fast**, **easy and precise PCB changing**, guaranteeing proper positioning thanks to the sliding guide and the spring force.