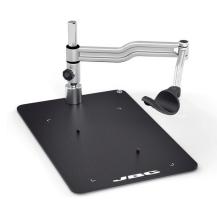

RHS Articulated Hand Rest for PHSEK Preheater Set It provides a point of support for the right hand close to the working zone.

Its base plate is designed to work with PHSEK Preheater Set.

HRR Articulated Right Hand Rest HRL Articulated Left Hand Rest It also provides a point of support very close to the working zone.