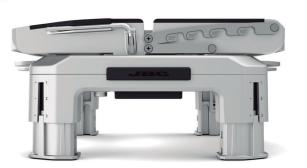

#### Set different heights to find your ideal position

or to adjust the distance between the PCB and the heating area of the preheater.

It allows **fast**, **easy and precise PCB changing**, guaranteeing proper positioning thanks to the sliding guide and the spring force.