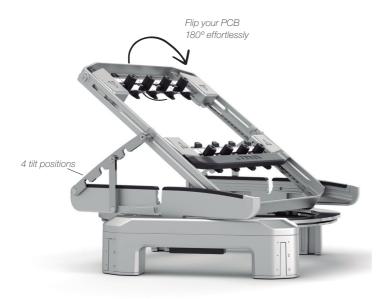

#### Turn your PCB upside down (180°) in one movement.

This has the advantage that the PCB does not have to be repositioned if soldering is to be carried out on the top and on the bottom side of the PCB.

It is also possible to fix the support choosing between 4 different tilt positions: 25°, 35°, 45° and 55°.