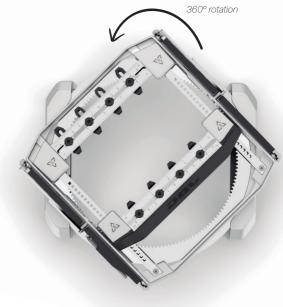

# PSS Multiaxis Rotative PCB Support

Perfect to help you perform all your soldering and rework jobs in any position.

- Ensures fast and precise PCB handling in any position.
- Turn your PCB upside-down (180°) in one movement.
- Ideal for repetitive soldering jobs, saving you time and optimizing workflow.
- Designed to simplify your work, with or without preheater.

# Vertical-axis swivel Position the PCB at any angle without removing it and placing it back. It can be rotated in horizontal and inclined position.