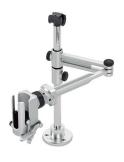

Allows adjustment for different positions according to your work needs.

RWT Adjustable Rework Arm
It supports Heaters Hose Set
allowing hands-free operation.
Due to an included adapter unit
the Rework Arm is suitable for
JTSE and TESE.

Tool Holder allows inclination and rotation adjustment.