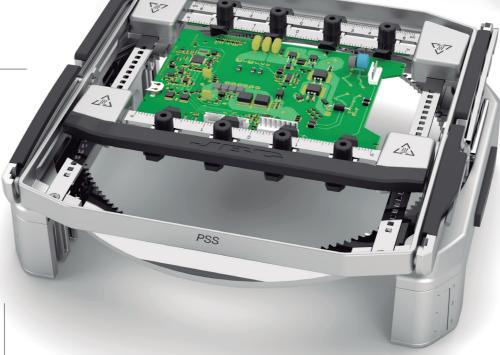

#### Turn your PCB upside down (180°) in one movement.

This has the advantage that the PCB does not have to be repositioned if soldering is to be carried out on the top and on the bottom side of the PCB.

It is also possible to fix the support choosing between 4 different tilt positions: 25°, 35°, 45° and 55°.