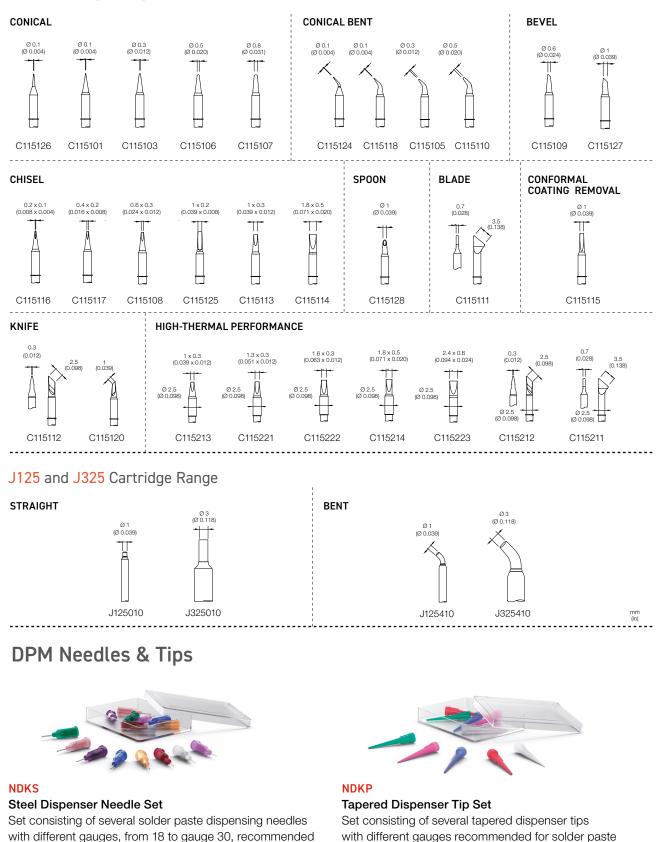

### **Cartridges for High Precision**

C115 Cartridge Range

• 💉 in 💿 🕞

Type 2, 3, 4 and 5.

for solder paste Type 2, 3, 4, 5 and 6.

www.jbctools.com