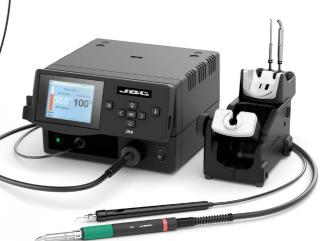

#### JNA

**High-Precision Hot Air Station** Experience the versatility of JNA thanks to its capacity to work with a wide range of components.

Its perfect for reworking SMDs on areas with minimal separation without affecting nearby components.