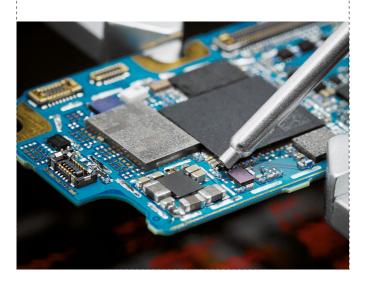

## Complete tooling range for high precision

The miniaturization is the trend in the electronic market and components are becoming smaller and smaller.

- ▶ High-Precision Rework Shop for reworking small SMDs - such as 01005 - follows the worldwide trend of nano solutions.
- Its complete range of tools offers high precision and maximum control - even under a magnifying glass - allowing a fast and efficient work process.
- > All of the innovations of High-Precision Rework Shop feature **JBC** Intelligent Heat Management, with Sleep & Hibernation Modes.

#### NASE

21

2-Tool Rework Station The best solution for soldering and rework of SMT requiring the highest precision. It works simultaneously with NT115 Nano Handle and AN115 Adjustable Nano Tweezers. The short distance from the tip to the handle offers maximum control even when using a magnifying glass.