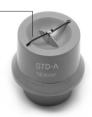

# Sensor for TID-A Ref. STD-A

#### Operation

For a correct measurement, it is necessary to apply solder to the center of the sensor wire which is reinforced to ensure its durability.