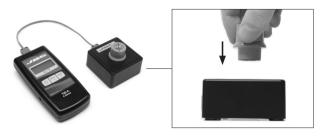

# Sensor for TID-A Ref. STD-A

## **Packing List**

The following items should be included:

Sensor for TID-A ...... 1 unit Ref. STD-A



**Manual** ...... 1 unit Ref. 0014849



#### **Features**

This sensor is only compatible with JBC's TID-A Digital Thermometer.

Thermocouple Type K





### Changing the sensor



Digital Thermometer Ref. TID-A

#### Operation

For a correct measurement, it is necessary to apply solder to the center of the sensor wire which is reinforced to ensure its durability.



#### **Specifications**

- Weight: 32 gr (1.12 oz)

- Thermocouple: Type K

Complies with CE standards



#### Warranty

JBC's two-year warranty covers this equipment against all manufacturing defects, including the replacement of defective parts and labour. Warranty does not cover product wear or misuse. In order for the warranty to be valid, equipment must be returned, postage paid, to the dealer where it was purchased. Please register your product warranty within 30 days of purchase in www.jbctools.com/productregistration.



This product should not be thrown in the garbage. In accordance with the E