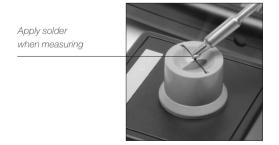

#### Operation

For a correct measurement, it is necessary to apply solder to the center of the sensor wire which is reinforced to ensure its durability.