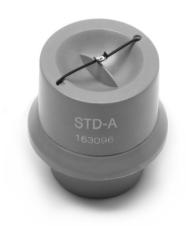

# Sensor for TID-A Ref. STD-A

#### **Features**

This sensor is only compatible with JBC's TID-A Digital Thermometer.

Thermocouple Type K

#### Operation

For a correct measurement, it is necessary to apply solder to the center of the sensor wire which is reinforced to ensure its durability.

#### **Specifications**

- Weight: 32 gr (1.12 oz)

- Thermocouple: Type K

Complies with CE standards