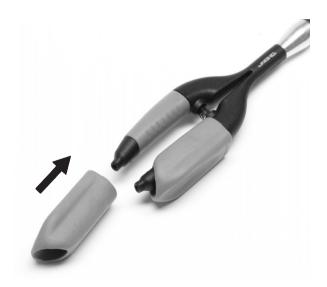

#### Features

The sleeves for NP105/NP115 suit the position of user's fingers in order to provide a greater control of tool.