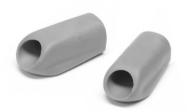

#### Packing list

NP105/NP115 Sleeves ...... 1 unit Ref. N1738

It contains 2 sleeves

Manual ...... 1 unit Ref. 0012091

### Specifications

- Weight: 17 g
- Dimensions: 16 x 38 mm

Complies with CE standards. ESD protected housing "skin effect".