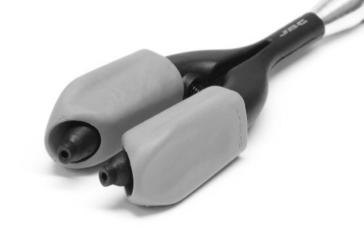

#### Features

The sleeves for NP105/NP115 suit the position of user's fingers in order to provide a greater control of tool.