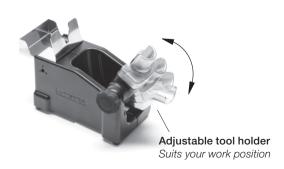

# JT Stand

Ref. JT-SB

# **Packing List**

The following items should be included:

 Stand
 1 unit
 Manual
 1 unit

 Ref. JT-SB
 Ref. 0012635





#### **Features**

Adapted to JT-TA heating set.



## Removing the Nozzles



Used to remove the JT Nozzles



## Adjustable Stand

Adapted to JT-TA heating set





#### Warranty

JBC's 2 year warranty covers this equipment against all manufacturing defects, including the replacement of defective parts and labour. Warranty does not cover product wear due to use or mis-use. In order for the warranty to be valid, equipment must be returned, postage paid, to the dealer where it was purchased.



This product should not be thrown in the garbage. In accordance with the European directive 2002/96/EC, electronic equipment at the end of their life must be collected and returned to an authorized recycling facility.

#### www.jbctools.com