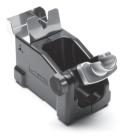

# JT Stand

Ref. JT-SB

# **Packing List**

The following items should be included:

 Stand
 1 unit
 Manual
 1 unit

 Ref. JT-SB
 Ref. 0012635





#### **Features**

Adapted to JT-TA heating set.



## Removing the Nozzles



Used to remove the JT Nozzles



## Adjustable Stand

Adapted to JT-TA heating set





#### Warranty

JBC's 2 year warranty covers this equipment against all manufacturing defects, including the replacement of defective parts and labour. Warranty does not cover product wear due to use or mis-use. In order for the warranty to be valid, equipment must be returned, postage paid, to the dealer where it was purchased.



This product should not be thrown in the garbage. In accordance with the European directive 2002/96/EC, electronic equipment at the end of their life must be collected and returned to an authorized recycling facility.

#### www.jbctools.com