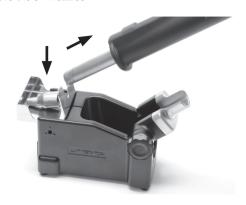

# JT Stand

Ref. JT-SB

# **Packing List**

The following items should be included:

 Stand
 1 unit
 Manual
 1 unit

 Ref. JT-SB
 Ref. 0012635





#### **Features**

Adapted to JT-TA heating set.



## Removing the Nozzles



Used to remove the JT Nozzles



## Adjustable Stand

Adapted to JT-TA heating set





#### Warranty

JBC's 2 year warranty covers this equipment against all manufacturing defects, including the replacement of defective parts and labour. Warranty does not cover product wear due to use or mis-use. In order for the warranty to be valid, equipment must be returned, postage paid, to the dealer where it was purchased.



This product should not be thrown in the garbage. In accordance with the European directive 2002/96/EC, electronic equipment at the end of their life must be collected and returned to an authorized recycling facility.

#### www.jbctools.com