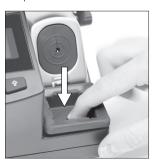

## Changing the Wiper

**1.** Pull out the damaged or dirty wiper.

**3.** Press the wiper down to fix it in place.

**2.** Insert the new one making sure that the JBC logo is the right way round.

4. Pull on the tab to secure it.