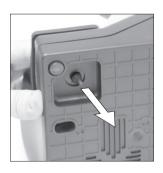

## Changing the Wiper

**1.** Pull out the damaged or dirty wiper.

**3.** Press the wiper down to fix it in place.

**2.** Insert the new one making sure that the JBC logo is the right way round.

4. Pull on the tab to secure it.