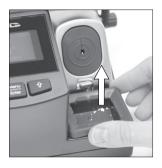

## Changing the Wiper

**1.** Pull out the damaged or dirty wiper.

**3.** Press the wiper down to fix it in place.

**2.** Insert the new one making sure that the JBC logo is the right way round.

4. Pull on the tab to secure it.