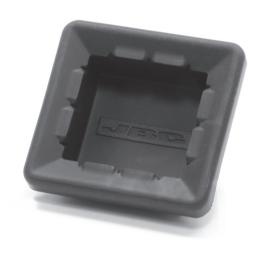

# ESD Wiper for Compact Stations Ref. CL0160

## Changing the Wiper

**1.** Pull out the damaged or dirty wiper.

**3.** Press the wiper down to fix it in place.

**2.** Insert the new one making sure that the JBC logo is the right way round.

4. Pull on the tab to secure it.