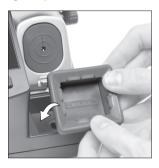

## Changing the Wiper

**1.** Pull out the damaged or dirty wiper.

**3.** Press the wiper down to fix it in place.

**2.** Insert the new one making sure that the JBC logo is the right way round.

4. Pull on the tab to secure it.