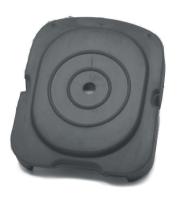

## Changing the membrane

1. Unlock the splashguard

2. Remove it

the back

5. Remove the membrane

6. Insert the new one and reassemble

### **Specifications**

- Weight and dimensions:

8 g (0.28 oz) / 45 x 52 x 10 mm (1.77 x 2 x 0.4 in)