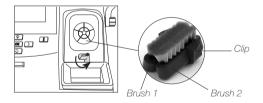

### Metal Brush replacement in Compact Stations \*

\* **Note:** To join 2 brushes the connection clip is needed. Ref. CL6217 does not include any clip. Reuse the clip of your worn brushes.

Instead, the replacement Ref. CL6220 carries the clip built.

The connection clip is not needed when CL6217 is used as a replacement for CP-A and CF-A.