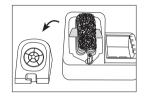

### Metal Brush replacement in Compact Stations \*

\* **Note:** To join 2 brushes the connection clip is needed. Ref. CL6217 does not include any clip. Reuse the clip of your worn brushes.

Instead, the replacement Ref. CL6220 carries the clip built.

#### 1. Unlock

2. Remove and replace