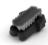

# **Packing List**

The following items are included:

www.photot.com
WSTRUCTION MANUAL

CL6217

Metal Brush for Compact
Stations & Manual Tip Cleaner

Metal Brush ..... 4 units

**Manual** ...... 1 unit Ref. 0027085

### Metal Brush for Compact Stations & Manual Tip Cleaner Ref.: CL6217

- Total Net Weight: 16.9 gr / 0.037 lb

- Total Package Dimensions:  $90 \times 55 \times 40 \text{ mm}$  $(L \times W \times H)$ 3.54 x 2.17 x 1.57 in - Total Package Weight: 18.1 ar / 0.04 lb