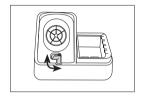

CL6217

Metal Brush for Compact

Stations & Manual Tip Cleaner

This manual corresponds to the following reference:

#### CL6217

# **Packing List**

The following items are included:



www.photot.com
WSTRUCTION MANUAL

CL6217

Metal Brush for Compact
Stations & Manual Tip Cleaner

Metal Brush ..... 4 units

**Manual** ...... 1 unit Ref. 0027085

### Metal Brush replacement in Compact Stations \*



\* **Note:** To join 2 brushes the connection clip is needed. Ref. CL6217 does not include any clip. Reuse the clip of your worn brushes.

Instead, the replacement Ref. CL6220 carries the clip built.

The connection clip is not needed when CL6217 is used as a replacement for CP-A and CF-A.



## Metal Brush replacement in CL8499 \*

#### 1. Unlock



2. Remove and replace



## **Optional Cleaning Products**



Inox Wool Ref. CL6205



Brushes Ref. CL6220



**Tip Tinner** Ref. TT-A



Brass Wool Ref. CL6210



Sponge Ref. S0354

## **Specifications**

#### CI 6217

### Metal Brush for Compact Stations & Manual Tip Cleaner Ref.: CL6217

- Total Net Weight: 16.9 gr / 0.037 lb

- Total Package Dimensions:  $90 \times 55 \times 40 \text{ mm}$  $(L \times W \times H)$ 3.54 x 2.17 x 1.57 in - Total Package Weight: 18.1 ar / 0.04 lb

Complies with CE standards.



#### Warranty

JBC's 2 year warranty covers this equipment against all manufacturing defects. including the replacement of defective parts and labour.

Warranty does not cover product wear or misuse.

In order for the warranty to be valid, equipment must be returned, postage paid