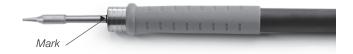

#### Inserting

Push the cartridge into the handle to the mark\*.

#### \*Important

It is essential to insert the cartridges as far as the mark for a proper connection.