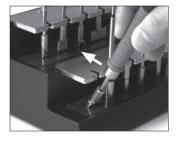

English



# Extractor-Inserter Cartridge Magazine

Ref. SC-A

## **Packing List**

Extractor-Inserter
Cartridge Magazine ........... 1 unit
Ref. SC-A



**Manual** ...... 1 unit Ref. 0495400



## Compatible Cartridges

The JBC Cartridge magazine holds up to 12 models of C245 cartridges. Find the ones that best suit your soldering needs in **www.jbctools.com** 





## Changing cartridges

Save time and change cartridges without having to switch off the station.

#### Inserting



Push the cartridge into the handle to the mark\*.

### Removing



Place the cartridge in the slot as shown and pull to remove it.

#### \*Important

It is essential to insert the cartridges as far as the mark for a proper connection.



## **Specifications**

- Weight: 3.2 Kg (7.0 lb)

- Dimensions: 165 x 135 x 87 mm



#### Warranty

JBC's 2 year warranty covers this equipment against all manufacturing defects, including the replacement of defective parts and labour. Warranty does not cover product wear due to use or mis-use. In order for the warranty to be valid, equipment must be returned, postage paid, to the dealer where it was purchased.



This product should not be thrown in the garbage. In accordance with the European directive 2002/96/EC, electronic equipment at the end of their life must be collected and returned to an authorized recycling f