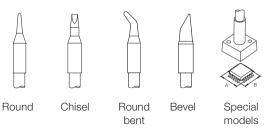

## Compatible Cartridges

The JBC Cartridge magazine holds up to 12 models of C245 cartridges. Find the ones that best suit your soldering needs in **www.jbctools.com** 