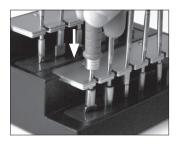

English



# Extractor-Inserter Cartridge Magazine

Ref. SC-A

## **Packing List**

Extractor-Inserter
Cartridge Magazine ........... 1 unit
Ref. SC-A



**Manual** ...... 1 unit Ref. 0495400



## Compatible Cartridges

The JBC Cartridge magazine holds up to 12 models of C245 cartridges. Find the ones that best suit your soldering needs in **www.jbctools.com** 





## Changing cartridges

Save time and change cartridges without having to switch off the station.

#### Inserting



Push the cartridge into the handle to the mark\*.

### Removing



Place the cartridge in the slot as shown and pull to remove it.

#### \*Important

It is essential to insert the cartridges as far as the mark for a proper connection.



## **Specifications**

- Weight: 3.2 Kg (7.0 lb)

- Dimensions: 165 x 135 x 87 mm



#### Warranty

JBC's 2 year warranty covers this equipment against all manufacturing defects, including the replacement of defective parts and labour. Warranty does not cover product wear due to use or mis-use. In order for the warranty to be valid, equipment must be returned, postage paid, to the dealer where it was purchased.



This product should not be thrown in the garbage. In accordance with the European directive 2002/96/EC, electronic equipment at the end of the