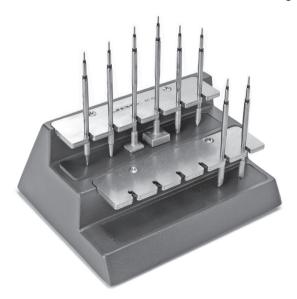

# Extractor-Inserter Cartridge Magazine

Ref. SC-A

## Compatible Cartridges

The JBC Cartridge magazine holds up to 12 models of C245 cartridges. Find the ones that best suit your soldering needs in **www.jbctools.com** 

## **Specifications**

- Weight: 3.2 Kg (7.0 lb)

- Dimensions: 165 x 135 x 87 mm