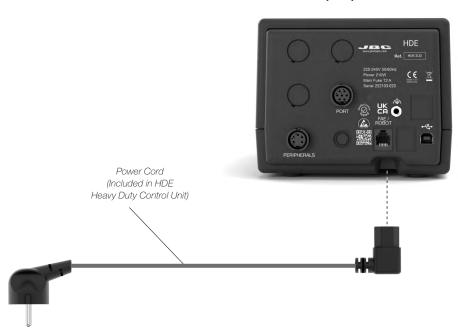

#### Installation

**HDE** Heavy Duty Control Unit

HDE

## Installation

Heavy Duty Control Unit СНВ Converter Tool Cable Connector T470 Heavy Duty Handle Handle need to be assembled to CTS (see CTS use intructions) CTS Solder Pot Stand C470SP01 or C470SP42 Solder Pot Cartridge Not included, sold separately