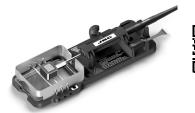

Solder Pot Stand \_\_\_\_\_\_1 unit

Handle and Cartridge are not included

CHB

Ref. CHB-B

T470

Heavy Duty Handle ...... 1 unit

Ref. T470-A (cartridge not included)

## Installation

Heavy Duty Control Unit СНВ Converter Tool Cable Connector T470 Heavy Duty Handle Handle need to be assembled to CTS (see CTS use intructions) CTS Solder Pot Stand C470SP01 or C470SP42 Solder Pot Cartridge Not included, sold separately