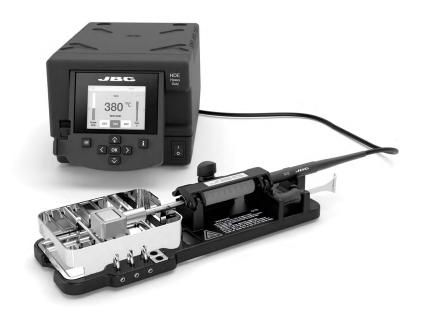

#### Installation

**HDE** Heavy Duty Control Unit

HDE

## Installation

Heavy Duty Control Unit СНВ Converter Tool Cable Connector T470 Heavy Duty Handle Handle need to be assembled to CTS (see CTS use intructions) CTS Solder Pot Stand C470SP01 or C470SP42 Solder Pot Cartridge Not included, sold separately