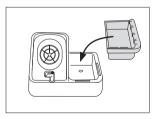

CL8010, CL0240
Wiper for
Manual Tip Cleaner

This manual corresponds to the following references:

CL8010 - red CL0240 - black

# **Packing List**

The following items are included:



Wiper for Manual Tip Cleaner ...... 1 unit





### **Features**

CL8010 and CL0240 are used in JBC's CL manual tip cleaner



# Wiper Replacement



First pull the wiper out.



Then inset the new one.

# Specifications

CL8010, CL0240

Wiper for Manual Tip Cleaner

Ref. CL8010 - red Ref. CL0240 - black

- Total Net Weight: 26 a / 0.057 lb

- Package Dimensions/Weight: 60 x 55 x 40 mm / 34 g

2.36 x 2.17 x 1.57 in / 0.075 lb  $(W \times L \times H)$ 

FSD safe



#### Warranty

JBC's 2 year warranty covers this equipment against all manufacturing defects. including the replacement of defective parts and labour.

Warranty does not cover product wear or misuse.

In order for the warranty to be valid, equipment must be returned, postage paid, to the dealer where it was purchased.



This product should not be thrown in the garbage.

In accordance with the European directive 2012/19/EU, electronic equipment at the end of its life must be collected and returned to an