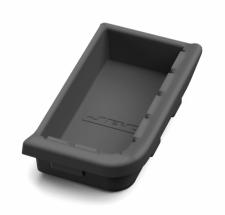

### **Features**

CL8010 and CL0240 are used in JBC's CL manual tip cleaner

# Wiper Replacement

First pull the wiper out.

Then inset the new one.