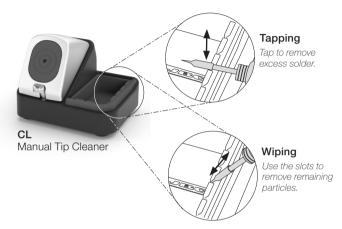

CL8010, CL0240
Wiper for
Manual Tip Cleaner

This manual corresponds to the following references:

CL8010 - red CL0240 - black

# **Packing List**

The following items are included:



Wiper for Manual Tip Cleaner ...... 1 unit





### **Features**

CL8010 and CL0240 are used in JBC's CL manual tip cleaner



# Wiper Replacement



First pull the wiper out.



Then inset the new one.

# Specifications

CL8010, CL0240

Wiper for Manual Tip Cleaner

Ref. CL8010 - red Ref. CL0240 - black

- Total Net Weight: 26 a / 0.057 lb

- Package Dimensions/Weight: 60 x 55 x 40 mm / 34 g

2.36 x 2.17 x 1.57 in / 0.075 lb  $(W \times L \times H)$ 

FSD safe



#### Warranty

JBC's 2 year warranty covers this equipment against all manufacturing defects. including the replacement of defective parts and labour.

Warranty does not cover product wear or misuse.

In order for the warranty to be valid, equipment must be returned, postage paid, to the dealer where it was purchased.



This product should not be thrown in the garbage.

In accordance with the European directive 2012/19/EU, electronic equipment at the