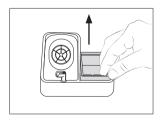

CL8010, CL0240
Wiper for
Manual Tip Cleaner

This manual corresponds to the following references:

CL8010 - red CL0240 - black

# **Packing List**

The following items are included:



Wiper for Manual Tip Cleaner ...... 1 unit





### **Features**

CL8010 and CL0240 are used in JBC's CL manual tip cleaner



# Wiper Replacement



First pull the wiper out.



Then inset the new one.

# Specifications

CL8010, CL0240

Wiper for Manual Tip Cleaner

Ref. CL8010 - red Ref. CL0240 - black

- Total Net Weight: 26 a / 0.057 lb

- Package Dimensions/Weight: 60 x 55 x 40 mm / 34 g

2.36 x 2.17 x 1.57 in / 0.075 lb  $(W \times L \times H)$ 

FSD safe



#### Warranty

JBC's 2 year warranty covers this equipment against all manufacturing defects. including the replacement of defective parts and labour.

Warranty does not cover product wear or misuse.

In order for the warranty to be valid, equipment must be returned, postage paid, to the dealer where it was purchased.



This product should not be thrown in the garbage.

In accordance with the European directive 2012/19/EU, electronic equipment at the end of its life must be