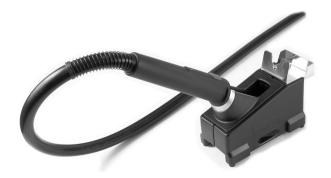

## JT-SA/HOT AIR STAND





## DESCRIPTION Adapted to JT-A and TE-A heating sets.





## **REMOVING THE NOZZLES**

JT









This product should not be thrown in the garbage.



## WARRANTY

JBC's 2 years warranty guarantees this equipment against all manufacturing defects, covering the replacement of defective parts and all necessary labour.

Warranty does not cover product wear due to use or mis-use.

In order for the warranty to be valid, equipment must be returned, postage paid, to the dealer where it was purchased enclosing this fully filled in, sheet.

SERIAL N°

STAMP OF DEALER

DATE OF PURCHASE

www.jbctools.com