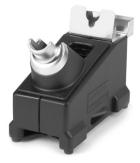

## JT-SA/HOT AIR STAND





## DESCRIPTION Adapted to JT-A and TE-A heating sets.





## **REMOVING THE NOZZLES**

JT









This product should not be thrown in the garbage.



## WARRANTY

JBC's 2 years warranty guarantees this equipment against all manufacturing defects, covering the replacement of defective parts and all necessary labour.

Warranty does not cover product wear due to use or mis-use.

In order for the warranty to be valid, equipment must be returned, postage paid, to the dealer where it was purchased enclosing this fully filled in, sheet.

SERIAL N°

STAMP OF DEALER

DATE OF PURCHASE

www.jbctools.com