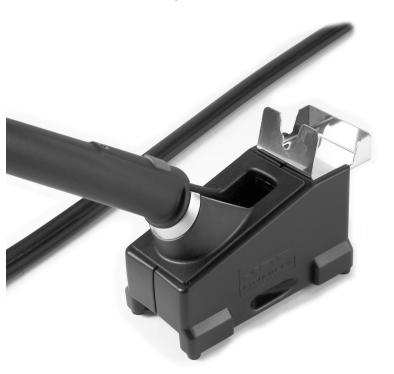

## JT-SA/HOT AIR STAND





## DESCRIPTION Adapted to JT-A and TE-A heating sets.





## **REMOVING THE NOZZLES**

JT









This product should not be thrown in the garbage.



## WARRANTY

JBC's 2 years warranty guarantees this equipment against all manufacturing defects, covering the replacement of defective parts and all necessary labour.

Warranty does not cover product wear due to use or mis-use.

In order for the warranty to be valid, equipment must be returned, postage paid, to the dealer where it was purchased enclosing this fully filled in, sheet.

SERIAL N°

STAMP OF DEALER

DATE OF PURCHASE

www.jbctools.com