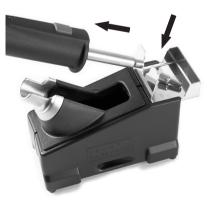

## **REMOVING THE NOZZLES**

JT

This product should not be thrown in the garbage.