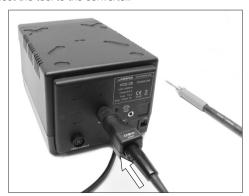

## **Inserting the Converter**

1. Insert the converter into the station and fix it by turning the lock.

2. Connect the tool to the converter.