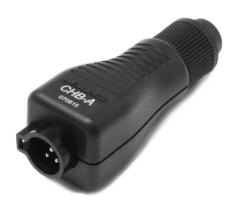

# CHB-A Converter Ref. CHB-A

## **Inserting the Converter**

1. Insert the converter into the station and fix it by turning the lock.

2. Connect the tool to the converter.

#### **Specifications**

- Weight and dimensions:

28 g (0.28 oz) / 80 x 27 x 27 mm

Complies with CE standards ESD protected housing "skin effect"