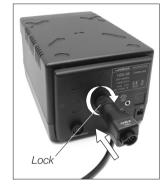

## **Inserting the Converter**

1. Insert the converter into the station and fix it by turning the lock.

2. Connect the tool to the converter.