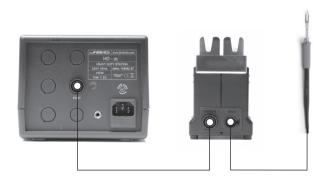

www.jbctools.com



# HD-SC HD STAND

#### **HD-SC / HEAVY DUTY STAND**



### **INSTALLATION**



Connectable tools: T470-A, T470-SA, T470-FA and T470-MA



# **CARTRIDGE EXTRACTOR**



## **CABLE COLLECTOR ASSEMBLY**





This product should not be thrown in the garbage.



#### WARRANTY

JBC's 2 years warranty guarantees this equipment against all manufacturing defects, covering the replacement of defective parts and all necessary labour.

Warranty does not cover product wear due to use or mis-use.

In order for the warranty to be valid, equipment must be returned, postage paid, to the dealer where it was purchased enclosing this fully filled in, sheet.

SERIAL N°

STAMP OF DEALER

DATE OF PURCHASE

www.jbctools.com