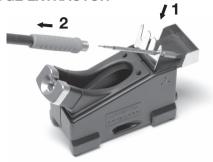

www.jbctools.com



# HD-SC HD STAND

#### **HD-SC / HEAVY DUTY STAND**



### **INSTALLATION**



Connectable tools: T470-A, T470-SA, T470-FA and T470-MA



# **CARTRIDGE EXTRACTOR**



## **CABLE COLLECTOR ASSEMBLY**





This product should not be thrown in the garbage.



#### WARRANTY

JBC's 2 years warranty guarantees this equipment against all manufacturing defects, covering the replacement of defective parts and all necessary labour.

Warranty does not cover product wear due to use or mis-use.

In order for the warranty to be valid, equipment must be returned, postage paid, to the dealer where it was purchased enclosing this fully filled in, sheet.

SERIAL N°

STAMP OF DEALER

DATE OF PURCHASE

www.jbctools.com