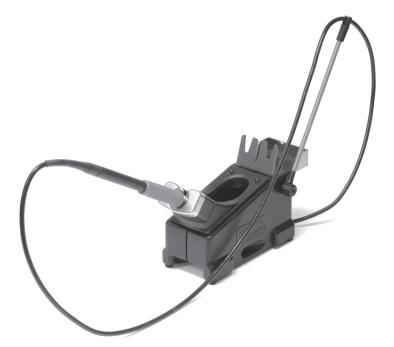

www.jbctools.com



# HD-SC HD STAND

#### **HD-SC / HEAVY DUTY STAND**



### **INSTALLATION**



Connectable tools: T470-A, T470-SA, T470-FA and T470-MA



# **CARTRIDGE EXTRACTOR**



## **CABLE COLLECTOR ASSEMBLY**





This product should not be thrown in the garbage.



#### WARRANTY

JBC's 2 years warranty guarantees this equipment against all manufacturing defects, covering the replacement of defective parts and all necessary labour.

Warranty does not cover product wear due to use or mis-use.

In order for the warranty to be valid, equipment must be returned, postage paid, to the dealer where it was purchased enclosing this fully filled in, sheet.

SERIAL N°

STAMP OF DEALER

DATE OF PURCHASE

www.jbctools.com